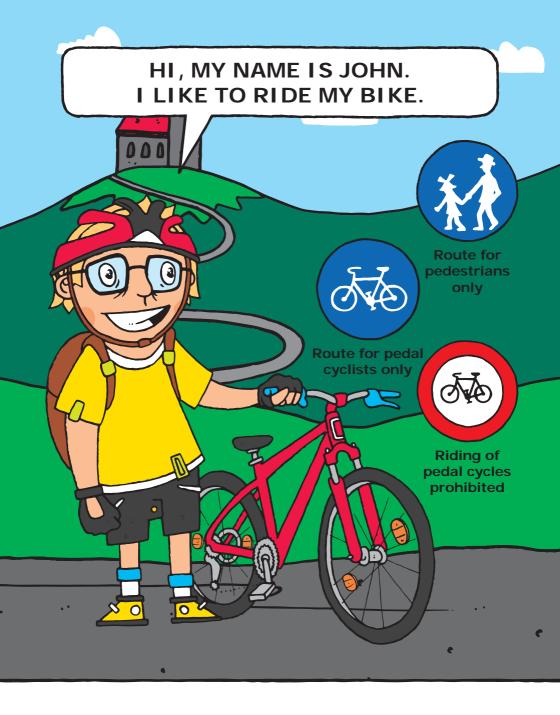

WHERE CAN HONZA RIDE HIS BIKE SAFELY?

A LOYAL FRIEND IN THE CAR, I LIKE MY SEAT.

FIND FIVE DIFFERENCES IN THE PICTURE. CIRCLE THEM.

WHAT I LEARNED TODAY, IS WHERE ARE THE PLACES TO PLAY. DEFINITELY NOT ON THE STREET,