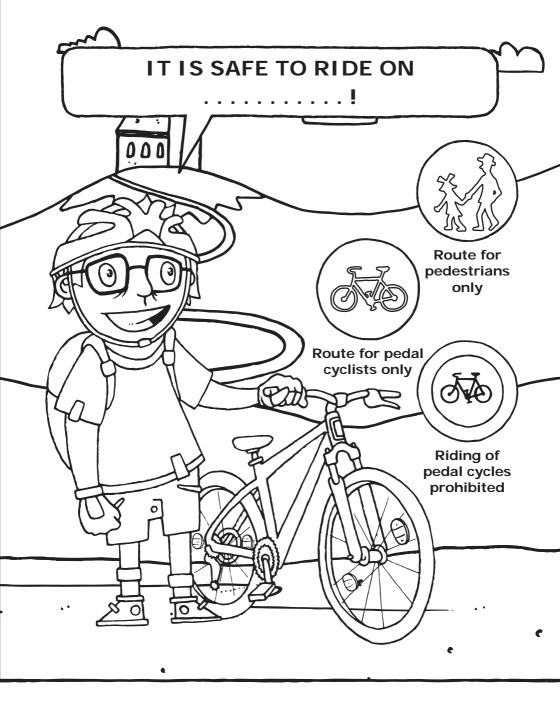

WHERE CAN HONZA RIDE HIS BIKE SAFELY?

A LOYAL FRIEND IN THE CAR, I LIKE MY SEAT.

FIND FIVE DIFFERENCES IN THE PICTURE. CIRCLE THEM.

WHAT I LEARNED TODAY, IS WHERE ARE THE PLACES TO PLAY. DEFINITELY NOT ON THE STREET,

ENTER EMERGENCY PHONE NUMBERS.

IF A DRIVER IS CLUMSY, HE'LL SPRAY YOU WITH MUD.

IF A DRIVER IS CLUMSY, THE BUMP ON HIS HEAD WILL BE HUGE.

Main road

Route for pedestrians only

Zebra crossing

Zebra crossing ahead

Stop, give way

Give way

No pedal cycles

No vehicles

TRAFFIC SIGNS HELP CONTROLLING TRAFFIC.

ASSIGN TRAFFIC SIGN NAMES TO TRAFFIC SIGN IMAGES.

AFTER ALL EVERY KID KNOWS, TO CROSS THE ROAD CAREFULLY.

WHEN YOU CROSS ON THE ZEBRA CROSSING, NO HARM WILL COME TO YOU.