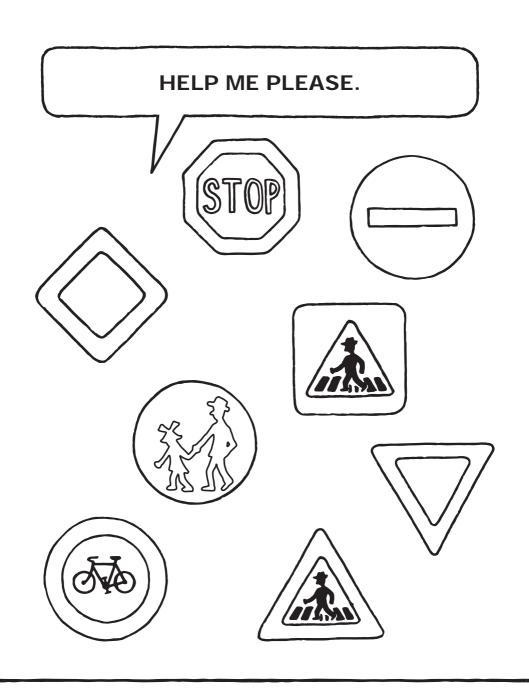

ENTER EMERGENCY PHONE NUMBERS.

IF A DRIVER IS CLUMSY, HE'LL SPRAY YOU WITH MUD.

IF A DRIVER IS CLUMSY, THE BUMP ON HIS HEAD WILL BE HUGE.

Main road

Route for pedestrians only

Zebra crossing

Zebra crossing ahead

Stop, give way

Give way

No pedal cycles

No vehicles

TRAFFIC SIGNS HELP CONTROLLING TRAFFIC.

ASSIGN TRAFFIC SIGN NAMES TO TRAFFIC SIGN IMAGES.

AFTER ALL EVERY KID KNOWS, TO CROSS THE ROAD CAREFULLY.

WHEN YOU CROSS ON THE ZEBRA CROSSING, NO HARM WILL COME TO YOU.