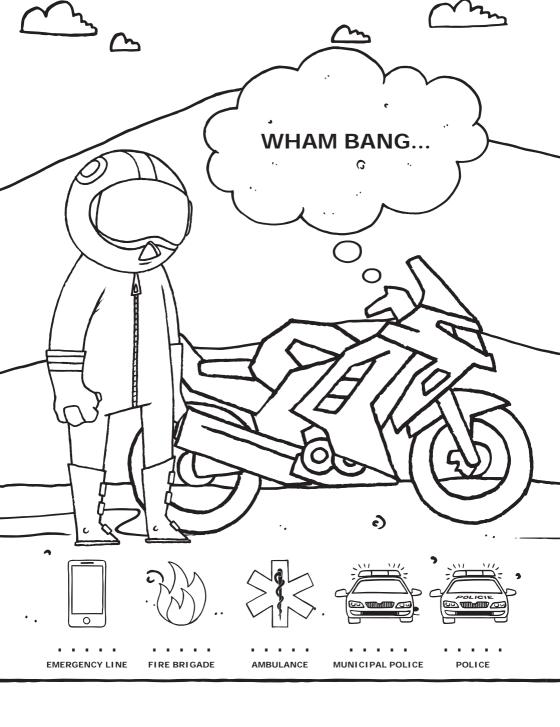

ENTER EMERGENCY PHONE NUMBERS.

IF A DRIVER IS CLUMSY, HE'LL SPRAY YOU WITH MUD.

IF A DRIVER IS CLUMSY, THE BUMP ON HIS HEAD WILL BE HUGE.

Main road

Route for pedestrians only

Zebra crossing

Zebra crossing ahead