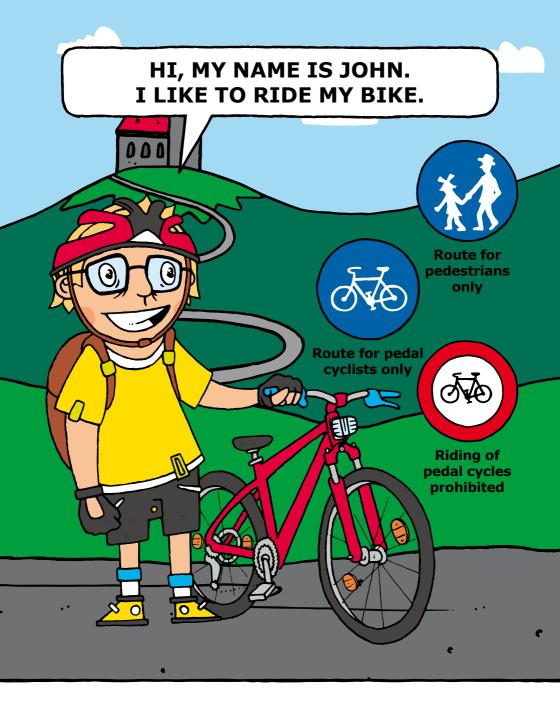

#### WHERE CAN HONZA RIDE HIS BIKE SAFELY?

## TRAFFIC SIGNS HELP CONTROLLING TRAFFIC.