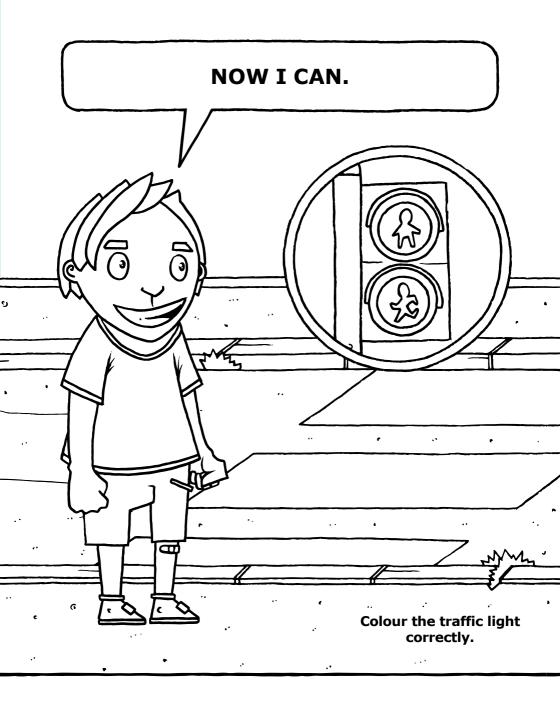

# PEDESTRIAN, WATCH OUT, RED! IT` S NOT MEANT FOR YOU!

# WHEN THE GREEN LIGHT COMES ON, YOU CAN CROSS QUICKLY.