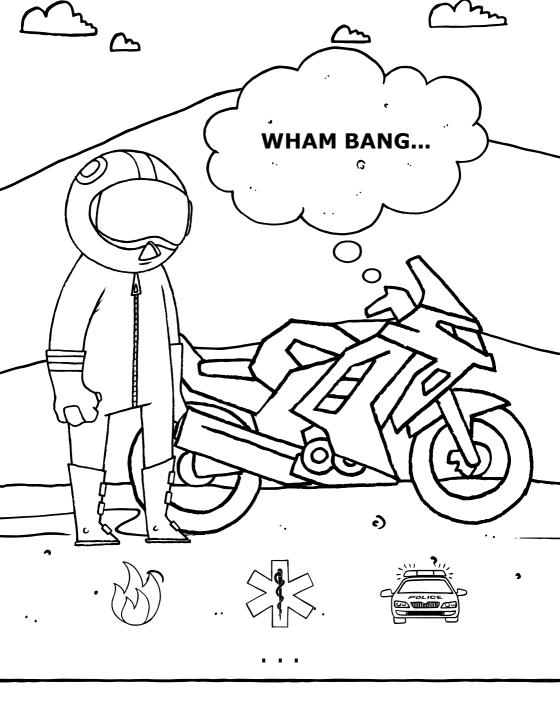

### THEY CALL ME MIKE. I LIKE MOTORCYCLES.

### BEFORE YOU KNOW IT, AN ACCIDENT HAS HAPPENED.

## ENTER EMERGENCY PHONE NUMBER.