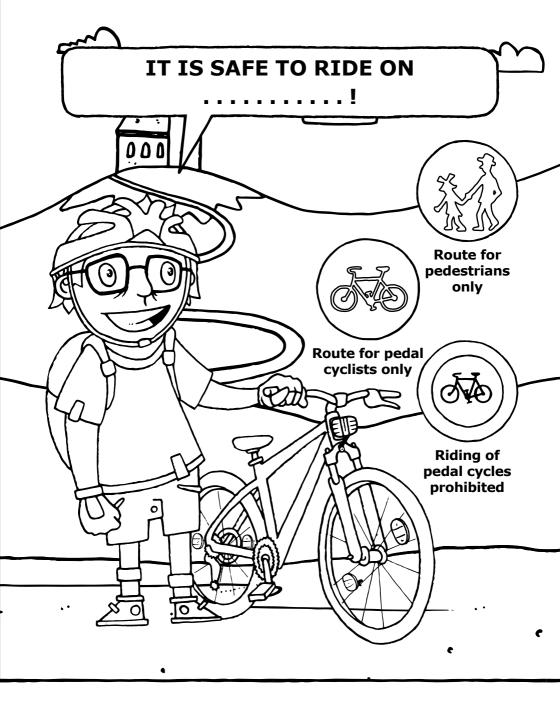

#### WHERE CAN HONZA RIDE HIS BIKE SAFELY?

### IF A DRIVER IS CLUMSY, THE BUMP ON HIS HEAD WILL BE HUGE.

Main road

**Route for** pedestrians only

Zebra crossing

Zebra crossing ahead

Stop, give way

**Give way** 

No pedal cycles

No vehicles