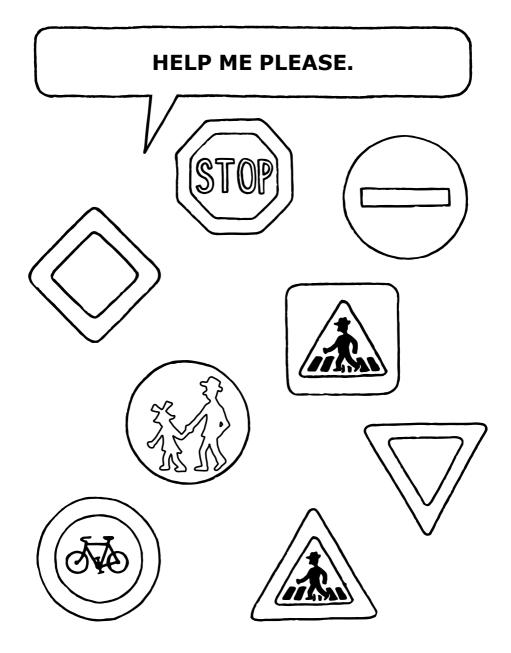

### IF A DRIVER IS CLUMSY, THE BUMP ON HIS HEAD WILL BE HUGE.

Main road

**Route for** pedestrians only

Zebra crossing

Zebra crossing ahead

Stop, give way

**Give way** 

No pedal cycles

No vehicles

## TRAFFIC SIGNS HELP CONTROLLING TRAFFIC.

### ASSIGN TRAFFIC SIGN NAMES TO TRAFFIC SIGN IMAGES.

AFTER ALL EVERY KID KNOWS, TO CROSS THE ROAD CAREFULLY.

WHEN YOU CROSS ON THE ZEBRA CROSSING, NO HARM WILL COME TO YOU.