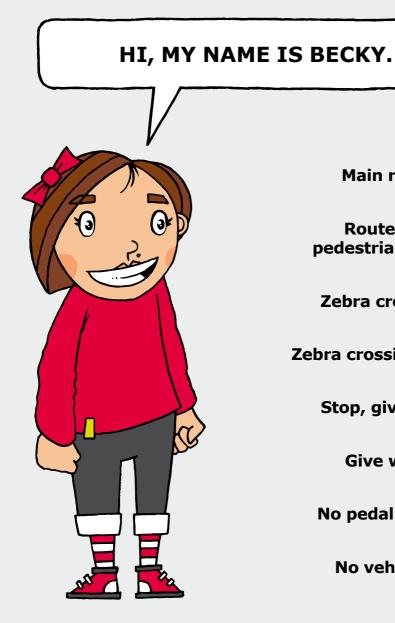

### IF A DRIVER IS CLUMSY, THE BUMP ON HIS HEAD WILL BE HUGE.

Main road

**Route for** pedestrians only

Zebra crossing

Zebra crossing ahead

Stop, give way

**Give way** 

No pedal cycles

No vehicles